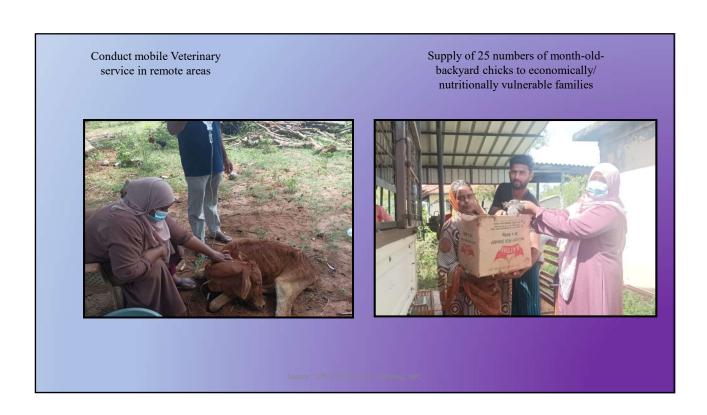

| laffna | באומן  | rict | cor | )†A   |
|--------|--------|------|-----|-------|
| Jalila | ว นเวเ |      | COL | 11.1. |

| S.No | Name of the project Activities                                                                     | Allocation<br>2025<br>(Rs in Mn) | Location (District<br>& Division) | Physical<br>Progress | Financial Progress<br>(Rs. Mn) | Reason for non commencement |
|------|----------------------------------------------------------------------------------------------------|----------------------------------|-----------------------------------|----------------------|--------------------------------|-----------------------------|
| 21   | Construction of Security huts at Dept institutions                                                 | 4.500                            |                                   | 50%                  | 1.011                          |                             |
| 22   | Installation of Air conditioners for DD's offices & GVS offices                                    | 10.000                           |                                   | 20%                  |                                |                             |
| 23   | Purchase and supply of office equipment                                                            | 5.100                            |                                   | 20%                  |                                |                             |
| 24   | Conduct mobile Veterinary service in remote areas                                                  | 1.450                            |                                   | 75%                  | 0.457                          |                             |
| 25   | Conduct trainings to the department employees on administrative, financial and technical functions | 0.400                            |                                   | 75%                  | 0.297                          |                             |
| 26   | Fixing of CCTV for provincial director office                                                      | 2.000                            |                                   | 100%                 | 1.391                          |                             |
| 27   | Improvents of Înfrastructure facilities of regional Livestock Farms                                | 1.000                            |                                   | 15%                  |                                |                             |
| 28   | Improvements of Înfrastructure facilities                                                          | 1.900                            |                                   | 15%                  |                                |                             |
|      | Sub Total (Jaffna District)                                                                        | 108.250                          |                                   | 30%                  | 9.553                          |                             |
|      |                                                                                                    |                                  |                                   |                      |                                |                             |

#### PSDG-2025 (Jaffna district)

| S.No | Name of the project Activities                                                                              | Allocation<br>2025<br>(Rs in Mn) | Location (District<br>& Division) | Physical<br>Progress | Financial Progress<br>(Rs. Mn) | Reason for non commencement |
|------|-------------------------------------------------------------------------------------------------------------|----------------------------------|-----------------------------------|----------------------|--------------------------------|-----------------------------|
| 1    | Purchase and supply of inputs for cultivation & processing etc.                                             | 6.500                            | Jaffna                            | 20%                  |                                |                             |
| 2    | Purchase and supply of Stud bulls                                                                           | 3.000                            |                                   | 75%                  | 0.900                          |                             |
| 3    | Supply of feed supplements & disease prevention packages for AI born calves                                 | 5.800                            |                                   | 20%                  |                                |                             |
| 4    | Construction / renovation of cattle sheds for small scale dairy farms                                       | 8.000                            |                                   | 15%                  |                                |                             |
| 5    | Purchase and supply of stud goats to small/medium scale goat farms                                          | 2.200                            |                                   | 75%                  | 0.801                          |                             |
| 6    | Supply of quality breeding stock, training and housing facilities for natural breed improvement goat farms  | 1.200                            |                                   | 15%                  |                                |                             |
| 7    | Construction of elevated goat sheds for goat farms                                                          | 5.600                            |                                   | 15%                  |                                |                             |
| 8    | Supply of she goats                                                                                         | 4.700                            |                                   | 15%                  |                                |                             |
| 9    | Supply of 25 numbers of month-old-backyard chicks to economically/ nutritionally vulnerable families        | 13.650                           |                                   | 75%                  | 4.380                          |                             |
| 10   | Necessary housing materials and farm inputs to establish private chicks brooding units for buy-back system. | 1.000                            |                                   | 20%                  |                                |                             |

#### PSDG-2025 (Kilinochchi District)

| S.No | Name of the project Activities                                                                                                    | Allocation<br>2025<br>(Rs in Mn) | Location (District<br>& Division) | Physical<br>Progress | Financial Progress<br>(Rs. Mn) | Reason for non commencement |
|------|-----------------------------------------------------------------------------------------------------------------------------------|----------------------------------|-----------------------------------|----------------------|--------------------------------|-----------------------------|
| 1    | Purchase and supply of inputs for cultivation & processing etc.                                                                   | 7.000                            | Kilinochchi                       | 20%                  |                                |                             |
| 2    | Purchase and supply of Stud bulls                                                                                                 | 5.500                            |                                   | 50%                  | 2.100                          |                             |
| 3    | Supply of feed supplements & disease prevention packages for AI born calves                                                       | 1.400                            |                                   | 20%                  |                                |                             |
| 4    | Construction / renovation of cattle sheds for small scale dairy farms                                                             | 5.000                            |                                   | 30%                  | 1.200                          |                             |
| 5    | Purchase and supply of stud goats to small/medium scale goat farms                                                                | 4.300                            |                                   | 30%                  | 1.519                          |                             |
| 6    | Supply of quality breeding stock, training and housing facilities for natural breed improvement goat farms                        | 1.000                            |                                   | 15%                  | 0.267                          |                             |
| 7    | Construction of elevated goat sheds for goat farms                                                                                | 5.500                            |                                   | 30%                  | 0.560                          |                             |
| 8    | Supply of she goats                                                                                                               | 2.500                            |                                   | 50%                  | 0.894                          |                             |
| 9    | Supply of 25 numbers of month-old-backyard chicks to economically/ nutritionally vulnerable families                              | 11.950                           |                                   | 40%                  | 2.136                          |                             |
| 10   | Necessary housing materials and farm inputs to establish private chicks brooding units for buy-back system $_{\hbox{ource}}:$ Off | 1.000<br>ice of the DCS - Pl     | anning, NPC                       | 20%                  |                                |                             |

#### PSDG -2025( Mannar)

| S.No | Name of the project Activities                                                                                    | Allocation<br>2025<br>(Rs in Mn) | Location<br>(District &<br>Division) | Physical<br>Progress | Financial<br>Progress<br>(Rs. Mn) | Reason for non commencement |
|------|-------------------------------------------------------------------------------------------------------------------|----------------------------------|--------------------------------------|----------------------|-----------------------------------|-----------------------------|
| 1    | Purchase and supply of inputs for cultivation & processing etc.                                                   | 2.500                            | Mannar                               | 20%                  |                                   |                             |
| 2    | Purchase and supply of Stud bulls                                                                                 | 4.000                            |                                      | 15%                  |                                   |                             |
| 3    | Supply of feed supplements & disease prevention packages for AI born calves                                       | 0.900                            |                                      | 25%                  |                                   |                             |
| 4    | Construction / renovation of cattle sheds for small scale dairy farms                                             | 3.000                            |                                      | 15%                  |                                   |                             |
| 5    | Purchase and supply of stud goats to small/medium scale goat farms                                                | 3.500                            |                                      | 15%                  |                                   |                             |
| 6    | Supply of quality breeding stock, training and housing facilities for natural breed improvement goat farms        | 0.600                            |                                      | 15%                  |                                   |                             |
| 7    | Construction of elevated goat sheds for goat farms                                                                | 6.500                            |                                      | 15%                  |                                   |                             |
| 8    | Supply of she goats                                                                                               | 2.500                            |                                      | 15%                  |                                   |                             |
| 9    | Supply of 25 numbers of month-old-backyard chicks to economically/ nutritionally vulnerable families              | 11.550                           |                                      | 50%                  | 4.050                             |                             |
| 10   | Necessary housing materials and farm inputs to establish private chicks brooding units for buy-back system.ource: | 1.000<br>Office of the DCS       | Planning, NPC                        | 20%                  |                                   |                             |